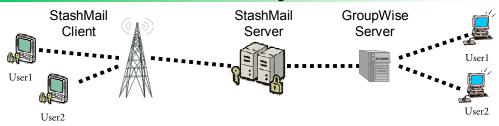

## StashMail for Novell GroupWise Solution

### **Integrated Email Account**

Manage your account once 2 way synchronized email. Read and delete emails on your handheld while you are on the road. When you return to your office your desktop email will already be updated.

Efficiently send emails Emails sent from StashMail come from your GroupWise account. A copy of the email is placed in your sent folder for future reference

Multiple folder and GroupWise Filter Support Keep up to date messages from your Mailbox and any of your folders on your handheld. Any filters you have defined on your GroupWise account will be applied to your messages before they are sent.

Advanced Encryption Standard Secure communication from your corporate email account to your handheld device using the newest encryption standard.