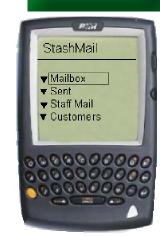

### **Integrated Email Account**

Manage your account once 2 way synchronized email. Read and delete emails on your handheld while you are on the road. When you return to your office your desktop email will already be updated.

Multiple folder and GroupWise Filter Support Keep up to date messages from your Mailbox and any of your folders on your handheld. Any filters you have defined on your GroupWise account will be applied to your messages before they are sent.